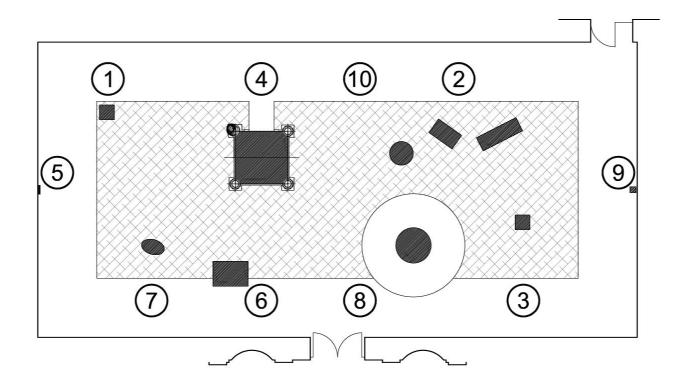

## **Floorplan**

## AA Bronson's Garden of Earthly Delights

19 September – 22 November 2014

1

**AA Bronson & Adrian Hermanides**, *King of Cups*, 2015, installation of found antique Chinese vase and custom-made wood stand with two large live veil-tail goldfishes. Chinese vase: 45 x 45 x 45 cm, wood stand: 50 x 50 x 50 cm, courtesy the artists, Berlin

2

**AA Bronson**, *Mise en scène*, 2015, taxidermied museum display of an adult male deer and an adult female deer with a fawn, accompanied by a Noguchi paper floor lamp. Female deer (with baby): 150 x 49 x 80 cm, male deer: 96 cm x 56 cm x 99 cm, lamp: diameter 75 cm x 120 cm, courtesy the artist, Berlin

3

**AA Bronson & Adrian Hermanides**, *Family Secrets*, 2015, installation of found antique Chinese vase and custom-made wood stand, chinese vase: 110 x 50 x 50 cm, wood stand: 100 x 60 x 60 cm, courtesy the artists, Berlin

1

AA Bronson & Mark Jan Krayenhoff van de Leur, Folly (Lana's Boudoir), 2015, installation of cotton canvas, semi-organza, styrofoam, foam rubber, ashwood frame, metal connectors, 475 x 220 x 220 cm, courtesy Esther Schipper, Berlin

5

**Matthias Herrmann**, *Untitled (Lovers) I+II*, 2015, two analogue C-prints, 20 x 25 cm each unframed, courtesy of the artist & Galerie Steinek, Wien

6

**Gareth Long**, *Kleine Wanderung*, 2015, two printed posters on a wood table, each poster 59 x 84 cm, table: 30 x 40 x 119 cm.

7

**AA Bronson**, *Artemesia for my Great Grandfather*, 2014, performance with mugwort and performance costume, Mugwort, linen, moose antler, quartz crystals, Robe by Mark Jan Krayenhoff van de Leur, Moose antler collar by Monies, Mannequin by Stockman, 160 x 60 x 40 cm, courtesy the artist, Berlin

8

Chrysanne Stathacos, Rose Mirror Mandala Twin, 2015, glass, mirror, rose petals, diameter: 345 cm, performance, courtesy Galerie Heike Strelow, Frankfurt

9

**JX Williams**, *Stick to Hit the Devil 3*, 2015, found sledgehammer, hockey tape, courtesy the artist

10

**Ebe Oke**, Field 1, 2015, electronic and voice sound installation, vocals: Takako Minekawa

In the Kabinett:

11

**AA Bronson and Keith Boadwee**, PLAID, 2015, series, acrylic on canvas, 1 x 200 x 200 cm, 3 x 150 x 150 cm, 6 x 90 x 90 cm, courtesy the artists